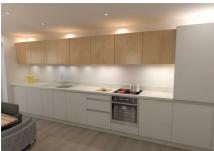

The McNeil is a fantastic example of an eco friendly 3 bed semi - detached home. Comprising of a large open plan lounge kitchen/diner with patio doors leading to a wonderful outdoor patio allowing for the extension of dining in the warmth of the summer sunshine. For convenience the ground level also benefits from a WC. Level two of the property boasts a Master Bedroom with stylish Ensuite with vanity unit included. The property also boasts a further two good size bedrooms in addition to the family bathroom also with a vanity unit included and a seperate Shower Unit. Viewing is highly recommended to appreciate the fantastic and environmentally aware home on offer. This property also comes with a Single Garage with electric door, washing machine and work

- 3 Bed Semi Detached home
- Choice of award winning German kitchen
- Choice of Bathroom Tiling/Multi Panel
- Triple Glazing
- Master Bedroom En-Suite
- Low energy air source heating
- Outside Garden Tap
  Qualifies For First Home Buyer Fund
- Qualifies For Help To Buy Scheme
- This Property Comes With A Single Garage With An Electric Door And Solar Panels