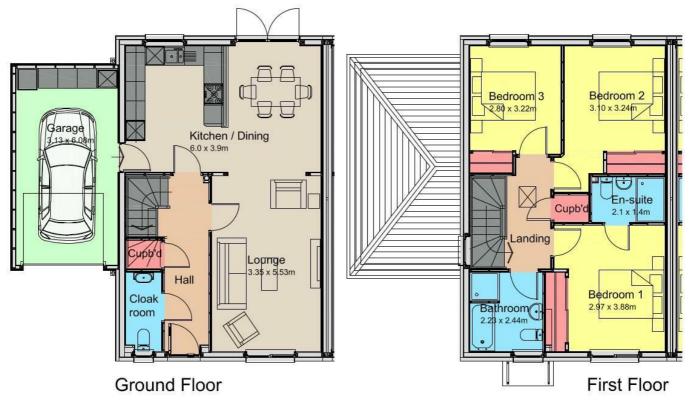

The McNeil is a fantastic example of an eco friendly 3 bed semi - detached home. Comprising of a large open plan lounge kitchen/diner with patio doors leading to a wonderful outdoor patio allowing for the extension of dining in the warmth of the summer sunshine. For convenience the ground level also benefits from a WC. Level two of the property boasts a Master Bedroom with stylish Ensuite with vanity unit included. The property also boasts a further two good size bedrooms in addition to the family bathroom also with a vanity unit included and a seperate Shower Unit. Viewing is highly recommended to appreciate the fantastic and environmentally aware home on offer. This property also comes with a Single Garage with electric door, washing machine and work

- 3 Bed Semi Detached home
- Choice of award winning German kitchen
- Choice of Bathroom Tiling/Multi Panel
- Triple Glazing
- Master Bedroom En-Suite
- Low energy air source heating
- Outside Garden Tap
  Qualifies For First Home Buyer Fund
- Qualifies For Help To Buy Scheme
- This Property Comes With A Single Garage With An Electric Door And Solar Panels

## Prices from £272,000

This plan is for illustration purposes only. Please do not scale Note: bedrooms measured to wardrobe (shorter dimension)