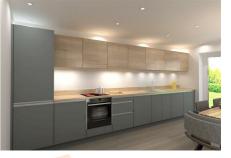

The McNeil is a fantastic example of an eco friendly 3 bed semi - detached home. Comprising of a large open plan lounge kitchen/diner with patio doors leading to a wonderful outdoor patio allowing for the extension of dining in the warmth of the summer sunshine. For convenience the ground level also benefits from a WC. Level two of the property boasts a Master Bedroom with stylish Ensuite with vanity unit included. The property also boasts a further two good size bedrooms in addition to the family bathroom also with a vanity unit included and a seperate Shower Unit. Viewing is highly recommended to appreciate the fantastic and environmentally aware home on offer. This property also comes with a Single Garage with electric door, washing machine and work

- 3 Bed Semi Detached home
- Choice of award winning German kitchen
- Choice of Bathroom Tiling/Multi Panel
- Triple Glazing
- Master Bedroom En-Suite
- Low energy air source heating
- Outside Garden Tap
  Qualifies For First Home Buyer Fund
- Qualifies For Help To Buy Scheme
- This Property Comes With A Single Garage With An Electric Door And Solar Panels